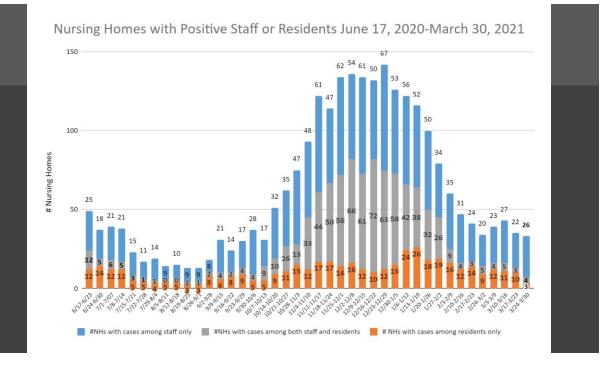

## Assisted Living Facilities with Positive Staff or Residents July 1, 2020-March 30, 2021

13