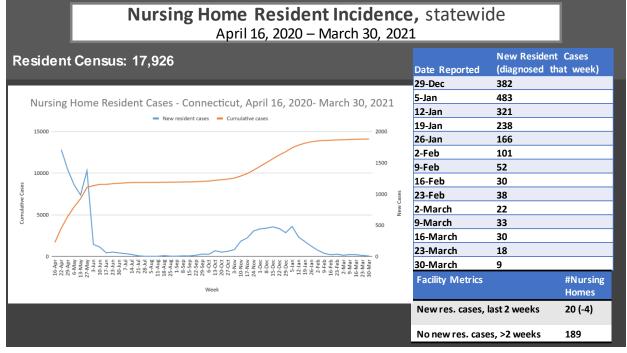

## **Assisted Living Data**

10

9

11

New Staff Cases in CT Assisted Living Facilities July 1 2020-March 30, 2021