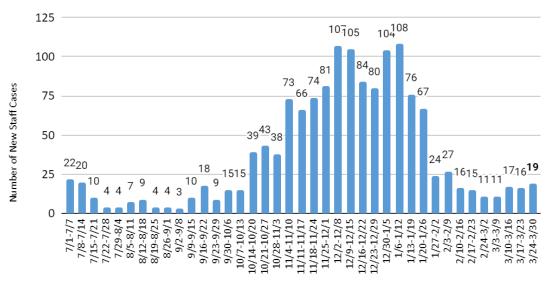

## **Assisted Living Data**

10

9

11

New Staff Cases in CT Assisted Living Facilities July 1 2020-March 30, 2021