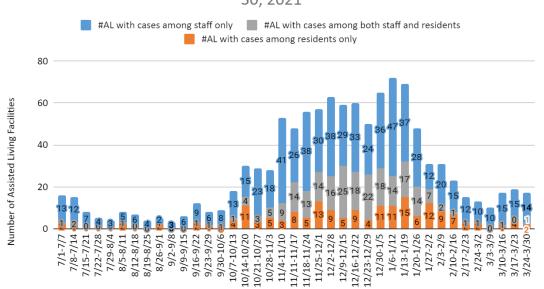

## Assisted Living Facilities with Positive Staff or Residents July 1, 2020-March 30, 2021

13