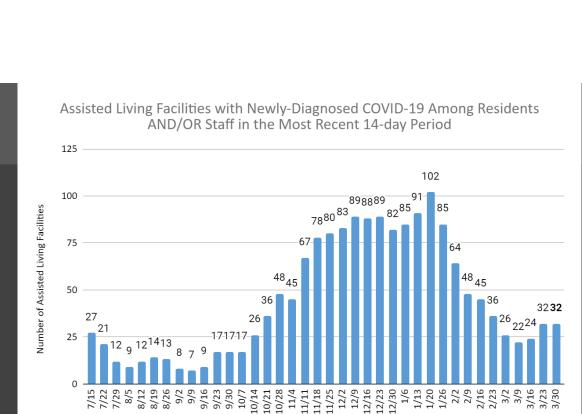

## Nursing Home Data

Nursing Homes with Newly-Diagnosed COVID-19 Among Residents AND/OR Staff in the Most Recent 14-day Period

5

Joint Session: Tip of the Week

| International Travel<br>RECOMMENDATIONS AND REQUIREMENTS                                |                |                  |
|-----------------------------------------------------------------------------------------|----------------|------------------|
|                                                                                         | Not Vaccinated | Fully Vaccinated |
| Get tested 1-3 days before traveling out<br>of the US                                   | 0              |                  |
| Mandatory test required before flying to US                                             | $\bigcirc$     | <b>S</b>         |
| Get tested 3-5 days after travel                                                        | 0              | 0                |
| Self-quarantine after travel for 7 days with<br>a negative test or 10 days without test | 0              |                  |
| Self-monitor for symptoms                                                               | 0              | 0                |
| Wear a mask and take other precautions<br>during travel                                 | <b>I</b>       | 0                |