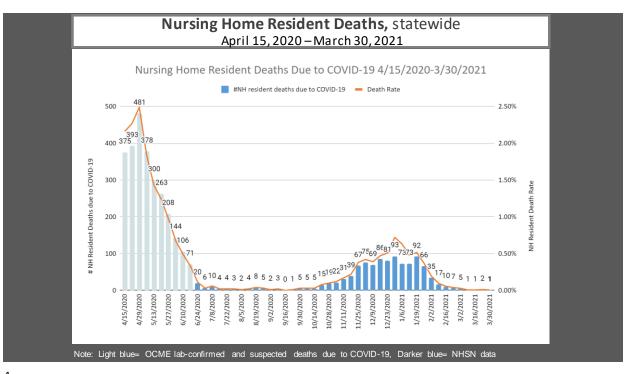

## **Assisted Living Data**

10

9

11

New Staff Cases in CT Assisted Living Facilities July 1 2020-March 30, 2021