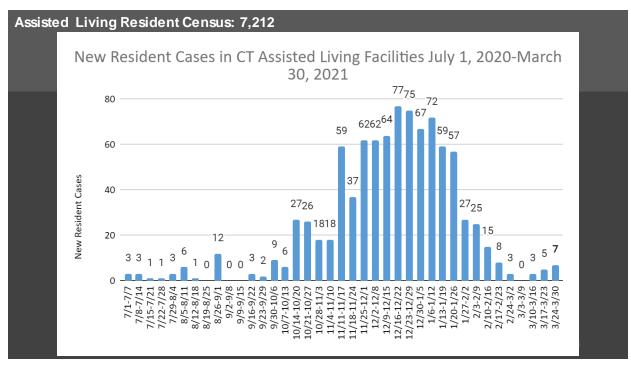

## **Assisted Living Data**

10

9

11

New Staff Cases in CT Assisted Living Facilities July 1 2020-March 30, 2021