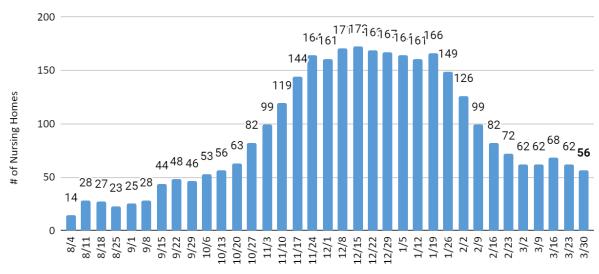

## Nursing Home Data

Nursing Homes with Newly-Diagnosed COVID-19 Among Residents AND/OR Staff in the Most Recent 14-day Period

5

Joint Session: Tip of the Week

| International Travel<br>RECOMMENDATIONS AND REQUIREMENTS                                |                |                  |
|-----------------------------------------------------------------------------------------|----------------|------------------|
|                                                                                         | Not Vaccinated | Fully Vaccinated |
| Get tested 1-3 days before traveling out<br>of the US                                   | 0              |                  |
| Mandatory test required before flying to US                                             | $\bigcirc$     | <b>S</b>         |
| Get tested 3-5 days after travel                                                        | 0              | 0                |
| Self-quarantine after travel for 7 days with<br>a negative test or 10 days without test | 0              |                  |
| Self-monitor for symptoms                                                               | 0              | 0                |
| Wear a mask and take other precautions<br>during travel                                 | <b>I</b>       | 0                |