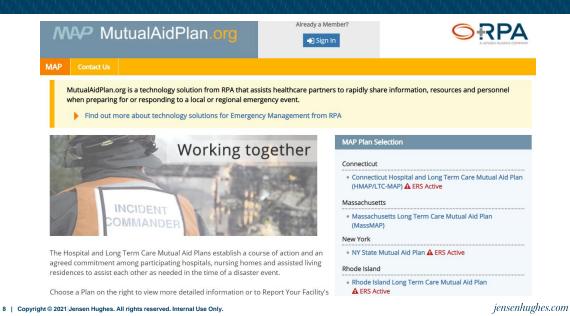

## Western NY Mutual Aid Plan (MAP)

- + MAP Web-Based Technology System
  - www.mutualaidplan.org/ny
  - Logging into the system
    - Username & Password
      - Contact us at ny@mutualaidplan.org
  - Emergency Reporting System (ERS) demo

4 | Copyright © 2021 Jensen Hughes. All rights reserved. Internal Use Only.

jensenhughes.com

4